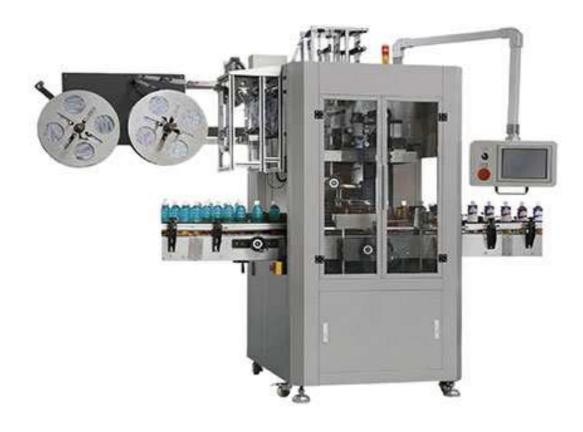

## SLM300 Automatic Shrink Sleeve Labeling Machine

## **Function:**

- All-Cover type stainless steel host machine: The whole machine is waterproof as well as rustless.
- Adjustable cutter head: Uniquely cyclotron cut-off, double sided cutting edge with a long service life.
- Single positioning centre uide pillar: A more stable label delivery.
- Synchronous bottle divider: A more stable transmission for bottle.
- Bottom set of label brush: A more precision for casting label.
- Label-Controlling electric-eye shelf: Unquie combination of tail and electric-eye to improve the precision for cutting off the membrane materials.
- Push-button control cabinet: A more humanized operation.
- Independt feeding material shelf: The position of the material shelf is optional at will.
- Electrical appliance Configuration Specification:
- It adopt PLC programmable controller, improved servo motor, servo driver, frequency converter and transducer; besides, it adopt the positioning module to ensure the casting label precise, rapid and stable