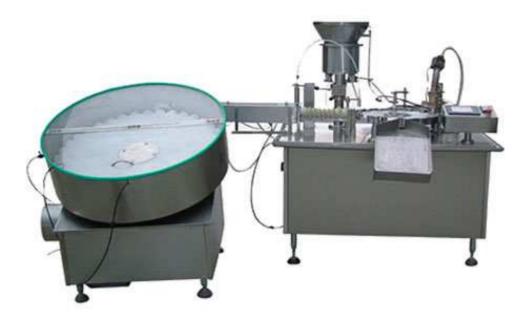

## Plastic Bottle Filling Machine

This machine is specially designed for filling and sealing plastic bottles that are easily broken, and its working procedures include automatic bottle feeding by unscrambler, bottom filling, automatic capping, sealing, and the like.

This plastic bottle filling machine mainly includes automatic unscrambler, and filling and sealing device. It should adopt box packaging and container transport.

## Features:

1. Controlled by computer and touch screen, it is highly automatic.

2. It adopts human-computer interface operation, frequency conversion stepless speed adjustment, and automatic counting mode.