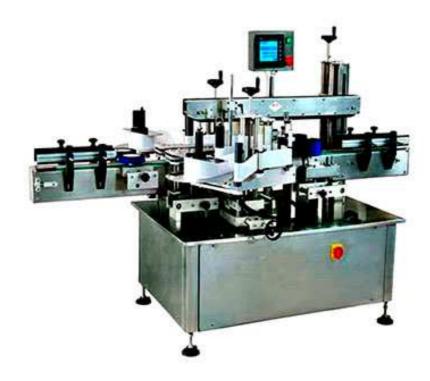

## Sticker Labeling Machine

The offered machine is manufactured using quality approved components by our diligent professionals with the help of pioneering techniques. This machine is used for sticker labeling on bottles, jars and containers. Additionally, clients can purchase the provided Sticker Labeling Machine from us at the most suitable rates.

## **Key Points:**

- Ruggedness
- Easy to operate
- Smooth functionality
- Fast processing speed

## **Technical Parameters:**

| Machine Dimension    | 700x1500x1500            |
|----------------------|--------------------------|
| Machine weight       | 300kg                    |
| Power Requirement    | 1HP – 220V               |
| Machine construction | SS304                    |
| Filling Size         | 12mm to 65mm             |
| Machine Speed        | 80 to 100 bottles/minute |