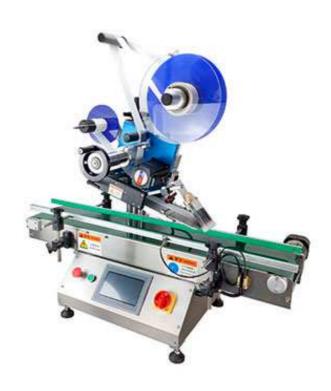

## Table Type Small Flat Surface Labeling Machine XQPT-80T

## **Characteristic:**

- 1. PLC control system makes the labeling machine easy to operate.
- 2. Labeling machine's main body is made of SUS304 stainless steel.
- 3. Our labeling machines adopt well known Japanese, German, American, Korean or Taiwan brand parts.
- 4. The client can choose to add the printer and code machine; can choose to connect with conveyer or not.