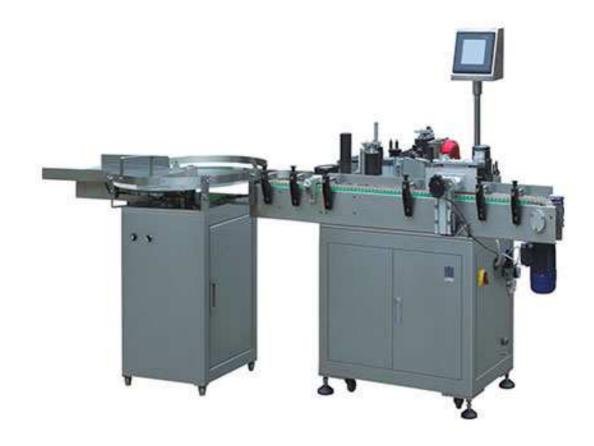

## SMT Round Bottle Label Wrap-Around Machine

Automatic labeling machine for the application of labels on round bottle. The machine is composed by a conveyor, one of label adaptor and one of label applicator. In case of wrap around label application a side conveyor is installed. There is also the possibility to install a hot stamping unit, print expiry date, batch code etc. The bottle loading/unloading can be done manually, through loading/unloading turntable (alternative Ø620mm or Ø900mm) or directly from an production line.