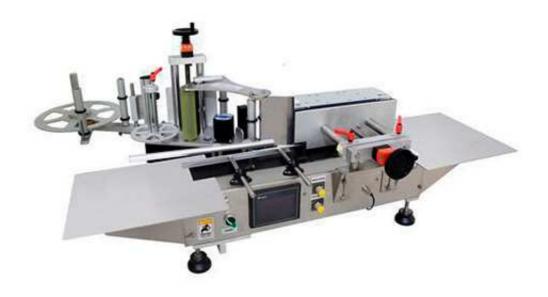

## Tabletop Round Bottle Labeling Machine LR-100

Tabletop Round Bottle Labeling Machine LR-100 is suitable for round or side labeling.

## Features:

- Height and Angle are adjustable
- Wrap Station make label well attached (Square Bottle compatible)
- Variable labeling / conveyor speed
- Controlled by Microprocessor, LED display
- Output counter
- Modular design for easy maintenance/Quick and Easy Changeover
- Sanitary SUS#304 and anodized aluminum frame

## **Specifications:**

- Stepper Motor Drivens (Linear Speed 13M/min)
- Bottle Size: Diameter 16~90mm
- Label Width: 10~100mm
- Label Length: 20~300mm
- Label Roll: Inner diameter 75mm / Outer Diameter 300mm
- Power: single phase 110/220VAC, 50/60Hz
- Machine Dimensions: (L)1234mm (W)839mm (H)540mm
- (For reference only, the real drawing should be considered as final.)