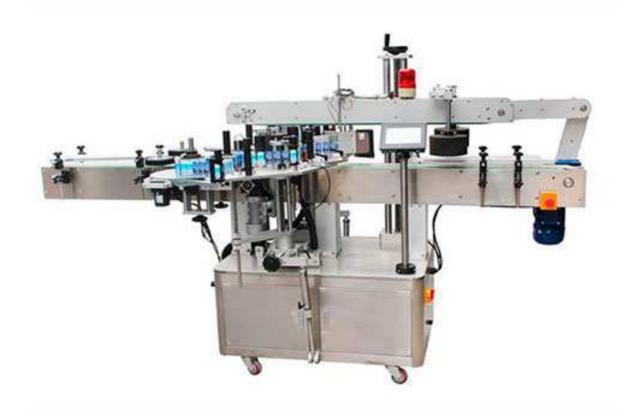

## FL-600 Automatic Flat Surface Labeling Machine

FL-600 automatic flat surface labeling machine is single or double labeling machine which is applicable for labeling various flat surfaces made of glass, plastics and so on with accurate positions. The automatic flat surface labeling machine has a belt, then the working speed is higher. Also a coder can be mounted on it to print production date, expiry date and product batch number. The machine adopts an intelligent control system and an optimized design, then featured by easy use and stable performance.

Core working principle: the sensor detects the passing of the product and sends back the signal to the labeling control system. After the signal is processed by PLC, the label is sent out at the appropriate time to be attached to the product setting position. The product flows through the labeling device, and the label is covered firmly, and the attachment action of a label is completed. Operation process: release product (can be connected to pipeline) - > product delivery (automatic realization) - > Product correction (automatic realization) - > labeling (automatic realization) - > collection of labeled products.