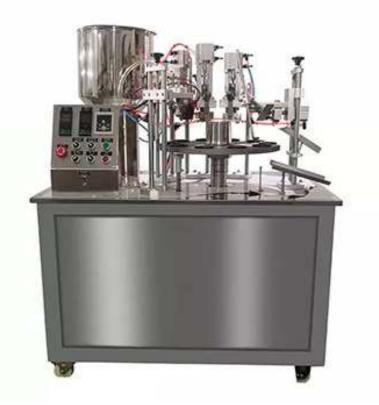

## Semi-Automatic Tube Filling And Sealing Machine

- This equipment is used for filling and sealing plastic hoses and aluminum-plastic pipe products.
- Cosmetics industry: eye cream, facial cleanser, sunscreen, hand cream, body lotion, etc.
- Daily chemical industry: toothpaste, cold compress gel, touch-up paste, wall patch, paint, etc.
- Pharmaceutical industry: cooling oil, ointment, etc.
- Food industry: honey, condensed milk, etc.

## **Product Parameter:**

| Parameter                    | Value                                                     |
|------------------------------|-----------------------------------------------------------|
| Filling range:               | 20-200ml                                                  |
| Production speed:            | 10-30 pcs/min (different according to different products) |
| Sealing pipe diameter range: | 16-50mm                                                   |
| Hose height range:           | 80-220mm                                                  |
| Voltage:                     | 220V 50/60HZ                                              |
| Air pressure:                | 0.4-0.6Mpa                                                |
| (Length*Width*Height):       | 1200mm*750mm*1390mm                                       |
| Machine weight:              | 350KG                                                     |