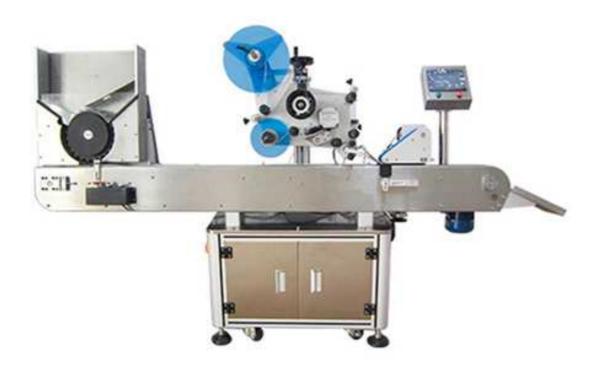

## Horizontal Wrap Around Automatic Labeling Machine

The Horizontal Wrap-Around Automatic Labeling machine has few moving parts, and adjustments are easily made. Changeovers are easy by simply swapping out the container.

The machine has been specifically designed to accommodate horizontal labeling of slim, non-freestanding cylindrical containers such as pens, test tubes, syringes and lipsticks. An angled roller

conveyor ensures accurate labeling by securing the product on its side as it moves through the label head.

## **Unique Horizontal Labeling Structure**

Fast, stable, and precise, the horizontal wrap around automatic labeling machine ensures the most precise labeling on the container and eliminates skewing to achieve the excellent labeling efficiency.

## **Extremely Excellent Adaptability**

The Horizontal Wrap-Around Automatic Labeling machine has few moving parts, and adjustments are easily made. Changeovers are easy by simply swapping out the container.