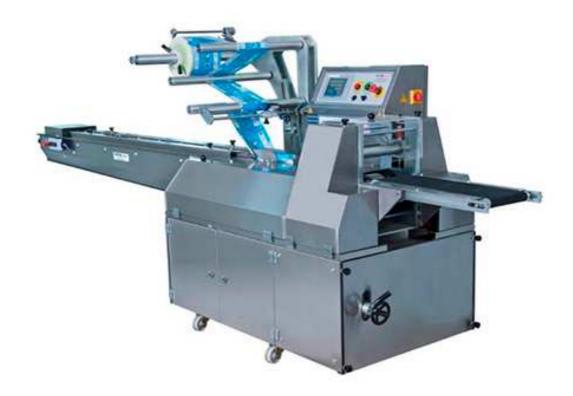

## ALM-2010 Full Automatic Flow-Pack Packaging Machine

This is designed to package single or multi-unit products on a horizontal system (Pillow Tyrel). ALM-2010 Horizontal packaging machine can be used in food industry, medical products, electric materials, furniture accessories, PVC pen systems, white goods, toys, gifts, etc products. All setting & functions can be accessed via the touch control panel. Heat settings, photocell settings, package cutting length, capacity, number of required products etc. can be set & viewed from the screen. The machine is designed to operate compatibly with all kinds of date coding devices. All surfaces in contact with the product are 304 quality stainless. Machine whole body also is covered with Stainless Steell sheets.

## **Technicial Specifications:**

Capacity : 50-200 pack/min Package Width : Min 20 mm - Max 160 mm

Package Length: Min 50 mm - Max 300 mm Machine Width: 1000 mm

Machine Length: 3700 mm Machine Height: 1600 mm

Weight : 750 kg