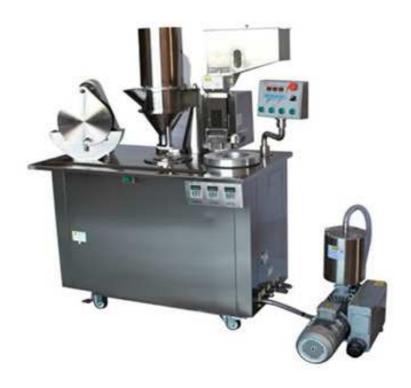

## Semi Automatic Capsule Filling Machine Button Version

The CGN-208 Capsule-Filling Machine Pharmaceutical Domestic empty capsule light weight gelatin micro dose herbal tablet easy operation herbal is a new type of medicine filling machine with novel structure and attractive appearance. Under both electrical and pneumatic control and equipped with and automatic electronic counter and computer-controlled speed-adjusting device, the machine can accomplish the positioning, separation and locking etc. of capsules. In place of manual capsule-filling, it can reduce labor intensity and raise productivity. Its filling amounts are accurate and up to sanitary standards for pharmaceutics.