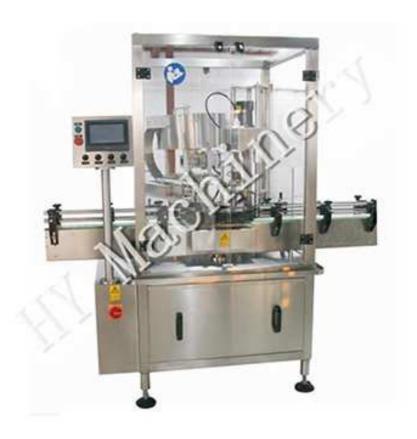

## HYXG-200F Automatic Star Wheel Single Head Fetching Type Capping Machine

Automatic Star Wheel Single Head Fetching Type Capping Machine adopts the design of vibrating cap sorter, elevator cap sorter and fetching cap supplier. The capping head takes the cap and then capping which guarantee the qualification rate of capping. It can realize the capping of plastic caps, aluminum caps and press-in type caps in changing different capping device. It is easy to replace and operate. Capping for different containers can be replaced in a short period of time. The capping machine can be used as a single machine or used in the filling line.

## **Main Technical Data**

Maximum capacity: ≤2000B/H

Applicable cap diameter: φ15-φ50mm Suitable bottle diameter: φ30-φ90mm Suitable for bottle height: 80-250mm

Total Power: 2 Kw

Power supply: 220V/380V 50Hz

Air supply: 0.5-0.7Mpa

Dimension: 2400x1500x2000mm

Weight: 400 kg