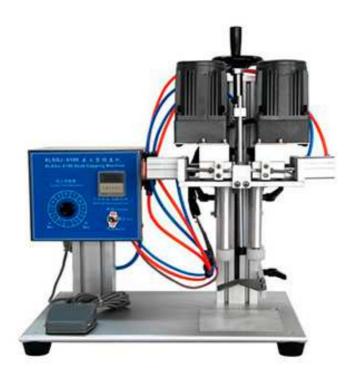

## Semi Automatic Desktop Capping Machine XLSGJ-6100

## **Description**

- 1. Electrical control movement, strong stability; with positioning device, screw cap standard, easy to operate; lock cover a wide range, can lock different.
- 2. Shape specifications of the cap: Solved the problem that the nozzle, pump head, spray pump, hand button spray guns difficultly; lock cover adjustable speed.
- 3. Can be adjusted according to different caps tightness.
- 4. For a variety of daily chemical, pharmaceutical, chemical industry, nozzle/ pump head/ spray pump/ hand button gun cap lid cover machinery.