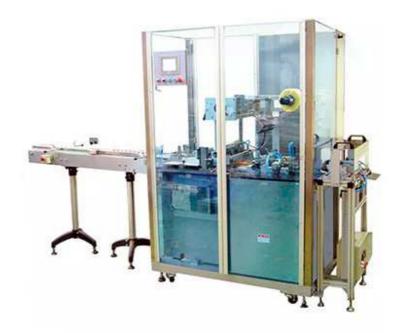

## High Speed Overwrapping Machine PM-800A

Suitable for large-capacity packaging, the machine is equipped with a high-speed conveying stability system, which is conducive to high-speed movement of machine running.

## **Features**

- Excellent packaging quality.
- Trailing moving individual side-seal system.
- Servo motor for film feeding control, motor for tear tape feeding control.
- PLC control with touch screen display.
- Precise vacuum infeed system of film.
- Flexible size ranges with quicker changeover system, easy adjustment for different product sizes.
- Drived by mechanic system, easy of operation and maintenance.