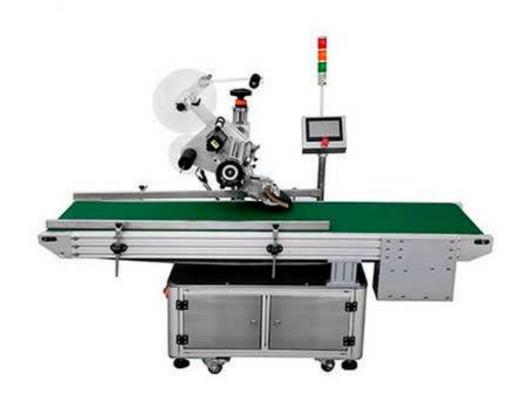

## Full-automatic Side Rubbing and Rolling Labeling Machine ZF-TBP150

ZF-TBP150 is suitable for labeling on the surface of flat packaging, labeling on the surface of flat packaging for a single roll of tape, and flat labeling on the carton and so on.

## Features:

- 1. Servo motor control, accurate labeling.
- 2. The fastest speed is 100 rolls/min
- 3. Can be produced separately or connected with other machines.
- 4. The max conveyor belt diameter is 150mm
- 5. Max labeling diameter is 350mm, labeling size is L (15-150)

## **Specification**

| Model:                    | ZF-TBP150                    |
|---------------------------|------------------------------|
| Machine size L*W*H(mm):   | 2000*880*1650                |
| Shrinkage size L*W*H(mm): | (50-150)* (50-400)* (10-150) |
| Power supply:             | 1P/220V/50HZ/0.4KW           |
| Packing speed:            | 40-100packs/min              |
| Net weight:               | 220KG                        |