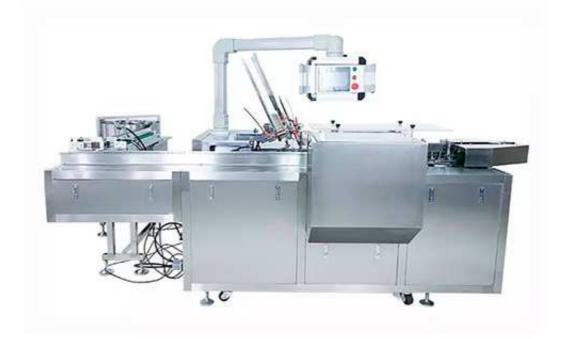

## ZH-100 Horizontal Cartoning Machine

This machine is suitable for packing AL/PL Blister, bottle, Pillow Type Bags and other related similar content compact automatic leaflet folding, box opening and loading, batch number embossing as well as sealing technology processes. (Options hot-glue device extra)

The machine adopts PLC Control. Optical detect every part of the machine. The machine will stop automatically and trouble display when machine running exceptional in order to solving trouble in time. This machine can be used separately and also connect with Blister Packaging Machine online.

## Specification:

| Model        | ZH-100                                | ZH-130                                 | ZH-160                                 | ZH-180                                 |
|--------------|---------------------------------------|----------------------------------------|----------------------------------------|----------------------------------------|
| Photo        |                                       |                                        |                                        |                                        |
| Box size     | L: 70-100mm<br>W:40-80mm<br>H:15-40mm | L:80-240mm<br>W:70-140mm<br>H:40-110mm | L:80-240mm<br>W:70-160mm<br>H:40-110mm | L:80-300mm<br>W:70-210mm<br>H:40-130mm |
| Speed        | 50-90pcs/min                          | 40-70pcs/min                           | 30-60pcs/min                           | 20-50pcs/min                           |
| Power        | 1.5kw                                 | 1.8kw                                  | 1.8kw                                  | 2.5kw                                  |
| Box quality  | 250-350g/m <sup>2</sup>               | 250-400g/m²                            | 250-400g/m²                            | 250-400g/m <sup>2</sup>                |
| Dimension    | 3500*1400*1800mm                      | 3500*1400*1800mm                       | 4100*1400*1750mm                       | 4200*1500*1750mm                       |
| Weight       | 1.2T                                  | 1.5T                                   | 1.6T                                   | 2T                                     |
| Voltage      | 220V/380V 50HZ                        | 220V/380V 50HZ                         | 220V/380V 50HZ                         | 220V/380V 50HZ                         |
| Air pressure | 20m³/H ≥0.6Mpa                        | 20m³/H ≥0.6Mpa                         | 20m³/H ≥0.6Mpa                         | 20m³/H ≥0.6Mpa                         |