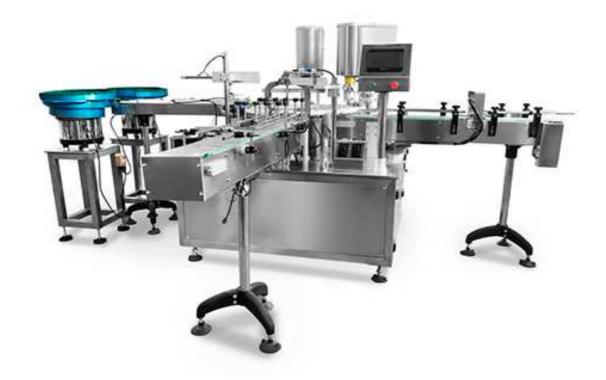

## CapperPacks Automatic Capping Machine

The CapperPacks Automatic Capping Machine is suitable for automatic capping and screw capping of bottles. The bottle feeding and conveying can be connected from last process, and the bottle can also be placed manually, and the cap is automatically vibrated to send and screw the cap.

According to the bottle shape of the customer, the bottle body and bottle mouth mold can be customized. Optional automatic in (out) bottle conveying, filling machine, aluminum foil sealing machine, labeling machine and other equipment can be used to change the bottle type in the applicable size range, and only need a little adjustment to meet the production requirements.

## **Technical Parameter**

- Machine material | Stainless Steel 304
- Operation interface | Touch screen
- Suitable for bottle mouth diameter | 20-80mm
- Production capacity | 30-50bottle/min
- Total power | 2.4KW
- Dimension (L\*W\*H) | 1460×1460×1560mm
- Machine weight | 800KG
- Power supply | AC220/380V
- Air comsuption | 0.3m<sup>3</sup>/min