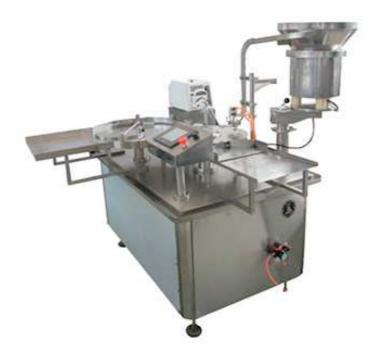

## DYG Clinical Bottle Liquid Filling Machine

This machine is the main filling equipment of the clinical bottle liquid production line, which is mainly applied in the filling, covering and sealing of the 2 - 20 ml clinical Bottle.

Equipped peristaltic pump and magnetic valve, PLC control, touch screen operation, Ensure the filling precision, all functions are steady.

This machine combines filling and sealing, advanced design, compact structure, the Replacement of the bottle is very convenient.