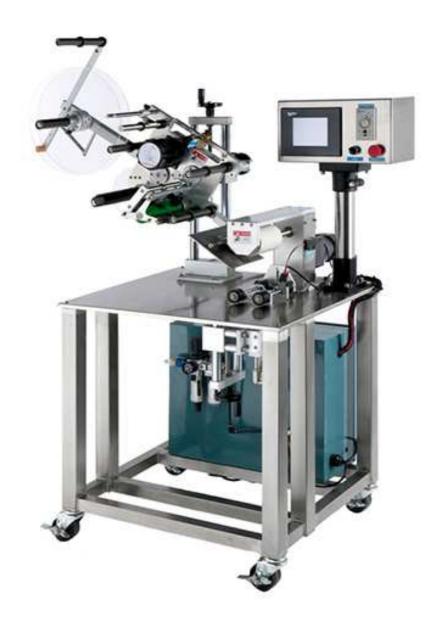

## Semi-Automatic Labelling Machine AAM-505

The Semi-Automatic Labelling Machine is designed for partial / fully wrap-around labeling on round containers. Available to apply one or two labels at a time on the bottle.

## Features:

- Machine meets current GMP standards.
- Japan PLC combine with Proface human / machine interface touch screen controller.
- Japan precision 5-phase stepping motor and driver.
- Stainless steel frame construction is standard.
- When the hot foil printer ribbon runs out, this labeler will stop and provide an "error" message.

## **Options:**

- Hot Foil Printer for date-coding.
- LRD-611 a Lion Sensor for transparent labels (USA made).

## Specification:

| Model                        | AAM-505                                         |
|------------------------------|-------------------------------------------------|
| Label Width                  | A Type/1-12 cm, C Type/1-18 cm                  |
|                              | D type:1-22 cm, E type:1-25 cm                  |
| Label Length                 | 1.5~30 cm                                       |
| Product Thickness (diameter) | 2.5-10 cm (bigger size is available on request) |
| Reel Diameter (Inner/Outer)  | 7.6~36cm(Max.)                                  |
| Labeling Speed               | 12-38 Meter per minute                          |
| Power Consumption            | 350W                                            |