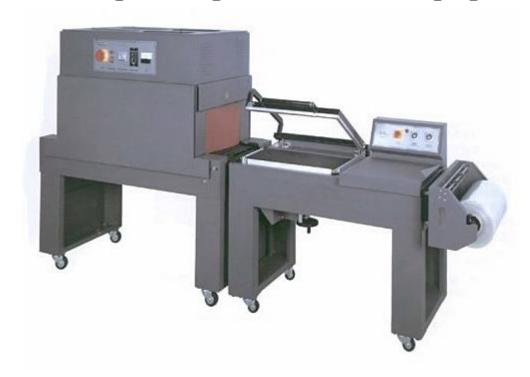

## Semi-Auto Sealing, Cutting and Shrink Packaging Machine

Shrink wrapping machine is widely used in electron, food, printing, pharmaceutical, beverage, flooring and ceramics industries for batch shrink packaging. Besides, it is also suitable for various shrink films including PVC, PP, POF and PE.

## **Advantages**

- 1. Shrink wrapping machine adopts international leading helical airflow technology to achieve optimal shrink effect.
- 2. Daily production capacity of semi-auto sealing cutting and shrink packaging machine is up to 20, 000 to 30, 000 pieces. Thus this shrink wrapping equipment is suitable for batch production.
- 3. Shrink wrapping machine adopts motors from famous brand manufacturers so as to meet heavy duty and long operation time working requirements.
- 4. Semi-auto sealing cutting and shrink packaging machine is equipped with three-layer insulating device. Power consumption per hour is only 5 to 7 kW.
- 5. Equipped with L-shaped automatic sealing and cutting machine, shrink wrapping machine is able to achieve automatic packing.
- 6. Semi-auto sealing cutting and shrink packaging machine adopts imported main power switch and electron speed regulator.