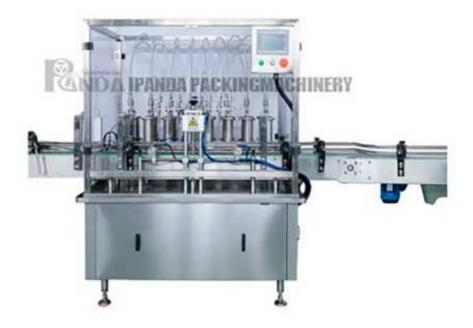

## Automatic Filling Machine for Chemical Detergent Lotion Soap

This machine have been widely used in manufacturing, chemical, food, beverage and other industries. It is especially designed for high viscosity liquid Easily controlled by computer (PLC), touch screen control panel. It is characterized by its totally close from, submerged filling, high measurement accuracy, compact and perfect feature, liquid cylinder and conduits disassemble and clean. It may also suited various figure containers. We utilize high-quality stainless steel frames, international famous brand electrical components, the machine is applied to GMP standard requirement.

## **Overview:**

- Full Automatic glass Plastic Bottle detergent, liquid soap, shampoo filling capping labeling line equipment for factory use

- The machine design and reasonable, with beautiful and nice out look.

- Adopts famous international electric components. Main power cylinder adopts Germany double function cylinder and electromagnetic switch. Japan MITUBISHI PLC microcomputer, OMRON photoelectric switch, Taiwan touch screen, ensure the outstanding quality and consistent stable function.