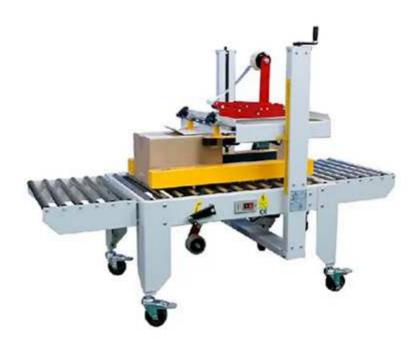

## FX-5050 Semi-Automatic Carton Sealing Machine

The operation process of the semi-automatic carton sealing machine: the operator adjusts the equipment according to the width and height of the carton before use. After the carton is filled with the product, the carton cover is manually closed and pushed into the machine, and then the machine automatically completes the upper and lower middle seams of the carton At the same time tape seal the box.

## **Technical Parameter**

| Machine type         | FX-5050                                                    |
|----------------------|------------------------------------------------------------|
| Power supply / power | 220V/380 V 50/60HZ 0.24KW                                  |
| Applicable carton    | L: 20 0- unlimited W: 120- 500 H: 130- 500mm               |
| Sealing speed        | 10-20 boxes / minute;                                      |
| Tape width           | 48 and 60mm are used alternatively                         |
| Machine weight       | 120KG                                                      |
| Machine size         | L1020*W850*H1450MM (Excluding front and rear roller racks) |