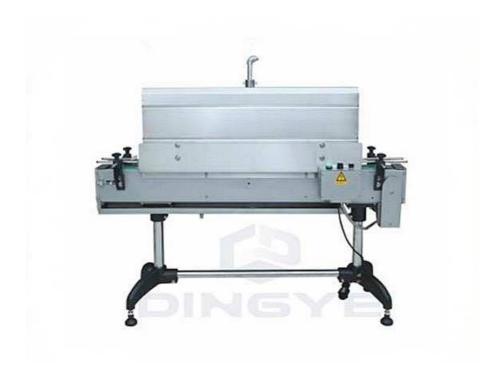

## DZBS1135 steam label shrink machine

## Summarize:

Steam label shrink machine is our new-developed shrink machine. It adopts steam as heat source, and has features of high speed, even heating, no wrinkle, adjustable power and perfect shrink effect. Machine body applies S/S material, additionally heat-preservation layer is provided. This not only saves energy, but accords to international security standard. Whole machine adopts water-proof design, and S/S water receiver is mounted in the bottom in order to collect condensed water. It is easy to operate and maintain, and widely applied in the industry of mineral water, pure water, carbonated drink and tea etc.

Machine adopts steam-shrink model with S/S structure. It has advantage of high efficiency in energy-consumption, simple operation and easy adjustment. Achieve perfect shrink effect with lowest power consumption. Any shape bottle is able to reach nice-looking shrink effect after simple adjust.