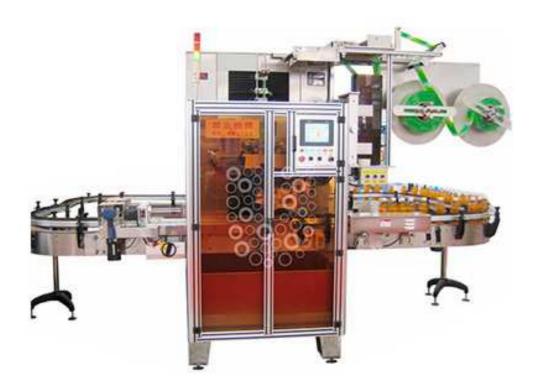

## **Bottle Labeling Machine UT-350**

The mechanism is a kind of new-type & advanced driving device of hot shrink trapping label machine, that is, a kind of device with four-wheel drive, automatic centering and four-wheel balanced pressure, which has achieved the goals of smooth, stable and swift label transmission.

## **Electrical Configuration:**

The electrical appliance adopted by this type of label sleeving machine are all imported configuration, in addition, it adopts the high-velocity positioning module, imported servo motor, servo driver, servo controller and fully-automatic adjustment as well as humanized operation.

## **Applicable Types of Bottles:**

The velocity of this type machine reaches within 350 Bottles-450 Bottles per minute; it applies to such food & beverage industries as fruit juice, tea drink, dairy products, pure water, condiments, beer and sports drink, etc. of all kinds of bottle types. It not only has a highly precise position for casting label, but also can withstand the perfect shape of the bottle after shrinkage.