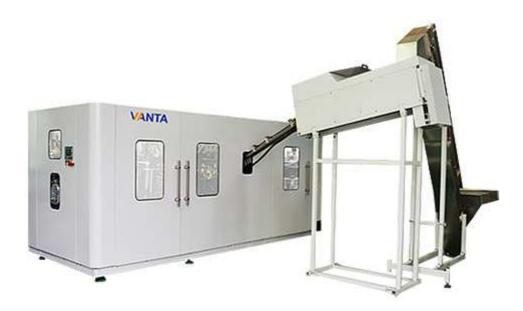

## **DSL-02XST Rotary Blowing Machine**

Vanta has developed the parts such as bottle blowing host, heating furnace, automatic conveying device, electric control system and air compressor system etc. and imported some other components to ensure the machine's reliability and serve life.

## **Technical features:**

- 1. High productivity
- 2. Designed for 5L bottles
- 3. High automaticity
- 4. Low noise, non pollution
- 5. Low cost and investment
- 6. Low failure rate

## **Technical parameters:**

| Max. Capacity             | 1500 bph         |
|---------------------------|------------------|
| Rated capacity            | 1200 bph         |
| Rate of finished products | ≥99.5%           |
| Cavity number             | 2,00             |
| Max. Bottle diameter      | 210mm            |
| Max. Bottle Height        | 370mm            |
| Max. Dia. Of bottle mouth | 45mm             |
| Bottle capacity           | 5000ml           |
| Machine dimension         | 4800*2000*2800mm |