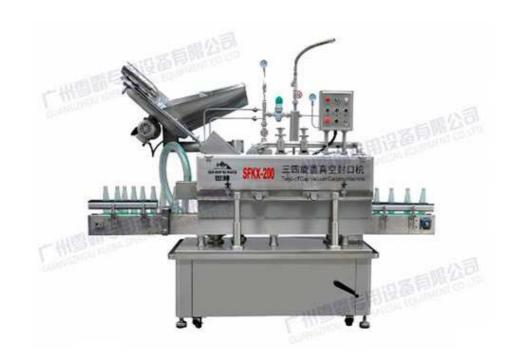

## Twist-off Cap Vacuum Capping Machine

## Feature:

- Automatic vacuum cap screwing and sealing integration; high automation;
- Frequency control, steam jet exhaust as well as mechanical sealing mechanism are adopted; its functions are complete.
- The whole machine is of the 304 stainless steel structure, featuring good performance, easy operation and beautiful shape.

## Application:

• It applies to cap screwing for vacuum sealing of glass bottled products such as seasoning, pickles, fermented bean curd and jam.