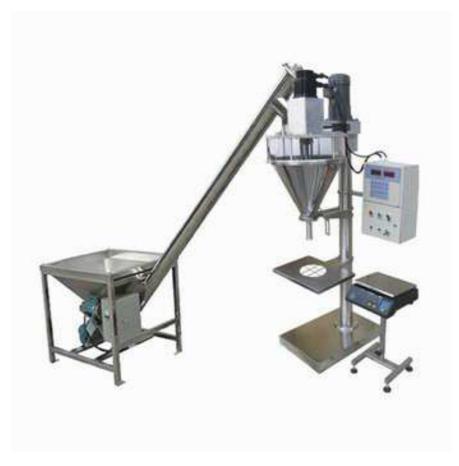

## JD-F2000 Semi Powder Filler

This powder filling machine suitable for all kinds of powder materials in chemical industry, pharmacy and foodstuff industry, such as milk powder, legume powder, cosmetics powder, tea and medical powder, etc.

It can automatic dispensing or controlled by a pedal, flexible to use, screw measuring for 100-2000ml/3.5-70oz,can add extra loader and weightier.

## **Technical Parameters:**

Model: JD-F2000

Range of Measurement: 100-2000ml/3.5-70oz

Capacity (bags/ minute): 10-60times/min

Voltage Power: 220V / 50-60HZ 380V/50HZ 1.0kw

N.W: 150KG

Machine Dimension (L\*W\*H): 750\*390\*1450mm/29.53"\*15.35"\*57.09"