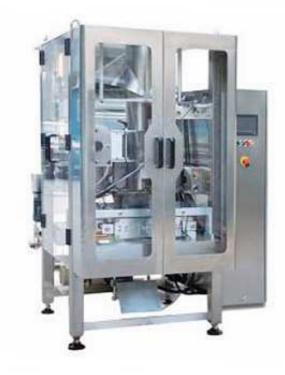

## BP480/720 PETPVA Bag Packing Machine

## **Applications:**

Vertical bag packing machine with capacity 10-60bags/minute Bag shape: pillow bag. Special seal for PE/PVA film. Easy change bag size, applicable for various bag size and package weight.

## Features:

- Special constant heat seal for PE/PVA film
- Servo film pull and horizontal seal, high speed
- Vacuum film suction for long time belt use
- No tool change bag former for various bag width
- Easily change pouch length on touch screen
- PLC Control, Easy Touch Screen Operation