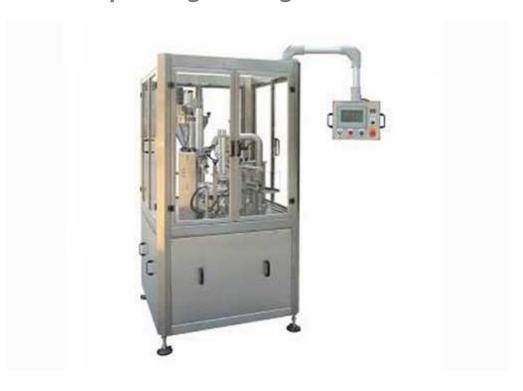

# RPC-1 Powder Cup Filling Sealing Machine

#### **Features:**

- 1. Auto cup feeder, store lot of cups
- 2. Servo driven auger, high fill accuracy
- 3. Adjustable auger height, easy installation
- 4. Fill with vibrating for full fill
- 5. No cup, no fill
- 6. Thermo-seal unit for premade lid or foil roll
- 7. Nitrogen Flushing As Optional
- 8. Coding unit as optional
- 9. Controlled by PLC and touch-screen

## **Technical Dates:**

| Model              | RPC-1                  |
|--------------------|------------------------|
| Fill Tool          | Auger Filler           |
| Fill Range         | 0-100g                 |
| Fill Accuracy      | ±1%                    |
| Capacity           | 20-25capsules/min      |
| Containers         | Cup                    |
| Container Size     | According to Sample    |
| Container Material | PS/PP etc              |
| Lid material       | Aluminum/Plastic       |
| Lid shape          | Foil or Premade Lid    |
| Hopper             | SS304,20L              |
| Air consumption    | 0.2m3/minute           |
| Air Pressure       | 0.5-0.6Mpa             |
| Voltage            | 1 Phase, 220V,50/ 60HZ |
| Power Consumption  | 1KW                    |
| Overall Dimension  | L1000×W900×H1938mm     |
| Net Weight         | 350KG                  |