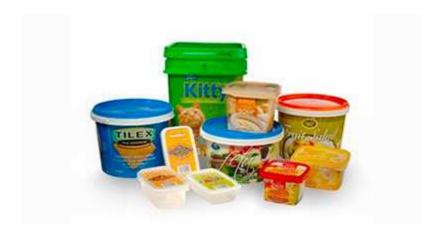

---------|
| Fill Tool          | Auger Filler           |
| Fill Range         | 0-100g                 |
| Fill Accuracy      | ±1%                    |
| Capacity           | 20-25capsules/min      |
| Containers         | Cup                    |
| Container Size     | According to Sample    |
| Container Material | PS/PP etc              |
| Lid material       | Aluminum/Plastic       |
| Lid shape          | Foil or Premade Lid    |
| Hopper             | SS304,20L              |
| Air consumption    | 0.2m3/minute           |
| Air Pressure       | 0.5-0.6Mpa             |
| Voltage            | 1 Phase, 220V,50/ 60HZ |
| Power Consumption  | 1KW                    |
| Overall Dimension  | L1000×W900×H1938mm     |
| Net Weight         | 350KG                  |

# **CUP Samples:**