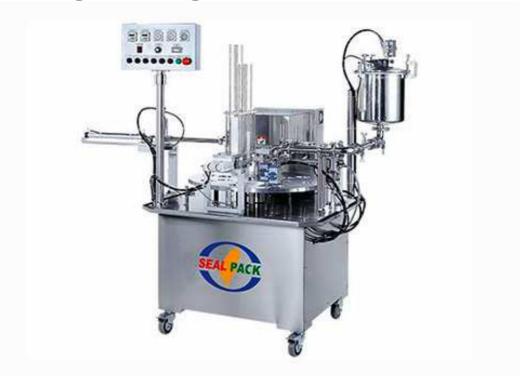

## Automatic Filling & Sealing Machine SP-2202A

## **FEATURES**

- Constructed Of Stainless Steel To Meet Sanitation Standard With Anodized Aluminum Alloy Molds.
- Individual Temperature Control For Each Mold Ensures The Sealing Quality.
- Controlled By PLC.
- Variable Speed Adjustment Via Speed Controller Arrange With Inverter.
- Custom-Made Filling System to Meet Different Purpose.

## **SPECIFICATION**

| Туре   | Lane | Capacity      | Pneumatic<br>Parts | Power Supply | Machine Size      |
|--------|------|---------------|--------------------|--------------|-------------------|
| Rotary | 2    | 2400 Pcs/Hour | ISO Applied        | Custom-Made  | 1500x1500x1800 mm |