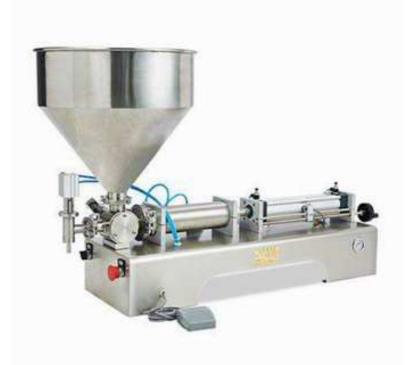

## **Description:**

The semi-automatic Horizontal liquid filling machine uses Stainless Steel structure. The piston is made of Poly fluoro ethylene (PTFE) which comply with GMP requirement. Filling capacity and filling speed can be adjusted which make the operation more accurate and simple.