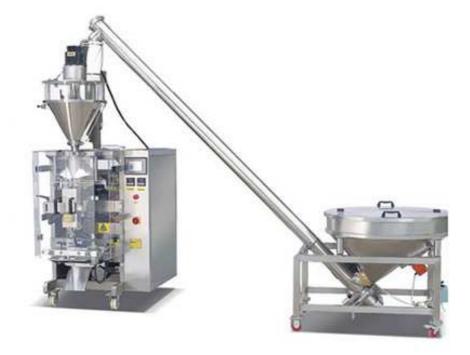

## Automatic Powder Packaging Machine series-JR-420D/520D

## **Combined parts:**

- 1. JR-420/520 basic machine
- 2. Auger filler
- 3. Spiral conveyor
- 4. Finished product conveyor.

## **Combined parts:**

1. It completes measuring, bagging, filling automatically. Auger filler drove by servo motor to measure and fill materials

- 2. Suitable to package free-flowing or poor-flowing powder.
- 3. Stainless steel 304 contact parts.