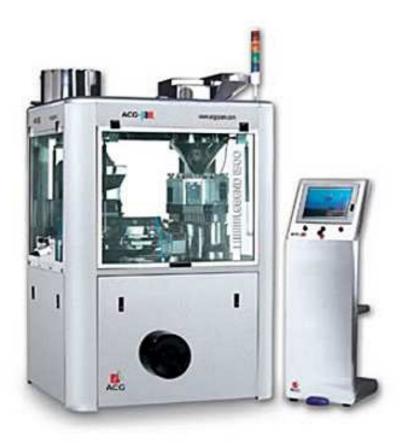

## Legend 1500 / Automatic Capsule-Filling Machine

Legend 1500 is the next generation in automatic capsule fillers. With speeds up to 90,000 capsules per hour it is ideal for medium sized batches. It combines futuristic design with ultramodern engineering to bring to the fore key requirements of the pharmaceutical industry and its regulators. Validation is a breeze with the Legend 1500's cGMP compliant ergonomic design and 21 CFR part 11 complaint batch records. Productivity is enhanced with a host of features accommodated in the leftover kit, slug adjustment kit etc. The Legend 1500 also comes with a host of optional kits that can enable the machine to fill capsules with pellets, tablets and soft gels customized to the requirements.