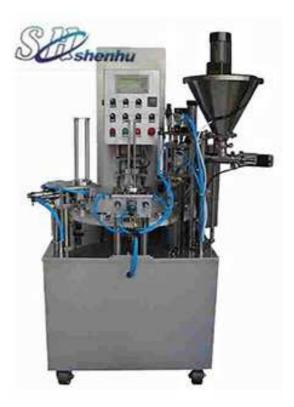

## Automatic Coffee Capsule Filling Sealing Machine

This Rotating disc filling sealing machine is suitable for the production of various kinds of products such as coffee powder. The machine made in Japan dragoness programmable logic controller, pneumatic control components, intelligent digital display temperature control system, sealed with high strength, good sealing, low failure rate, cover an area of an area small, etc, is the first choice for enterprise automation production products.

## **Technical parameters:**

- Production capacity: 800 cups / hour (one cup each time)
- The cup capacity: 7-30g (adjustable)
- Tank capacity: 300 mm height 450 mm diameter size 30 l
- Heating power: 1 Kw
- Gas consumption: 0.6 m3 / min
- Power source: 380 v, 50 hz
- Die with: according to the cup size custom mold (can replace fast mold)
- Installation dimensions: 1250 mm \* 1250 mm \* 1750 mm
- Weight: 300 kg