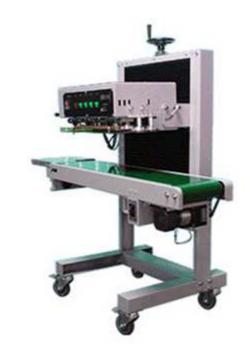

## Band Sealing Machine SY-M907

- Applications for foods, chemicals, and Hardware parts.
- Infinitely variable conveyor belt speed. Vertical model: ideal for sealing liquid, powder, grit, hardware products. Can be horizontal feeding or vertical feeding.

## Specification:

| Model                    | SY-M907        |
|--------------------------|----------------|
| Voltage                  | 110V/220V      |
| Max. size /per bag       | 300*300mm      |
| Max. Conveyor Belt load  | 5 KG           |
| Conveyor Belt size/W     | 200mm          |
| Conveyor adjustable size | 130mm          |
| Temperature range        | 0-399          |
| Net Weight               | 110KG          |
| Dimension                | 1350*610*980mm |

## Features:

- Applications for foods, chemicals, and Hardware parts.
- Packing materials: Any heat sealable material.
- Conveyor Table is extensible to meet various bag sizes.
- Infinitely variable conveyor belt speed.
- Choice of steel wheel for knurling only, or for both knurling and printing.(optional)
- Furnished with Teflon and steel sealing band.
- Vertical model: ideal for sealing liquid, powder, grit, hardware products.