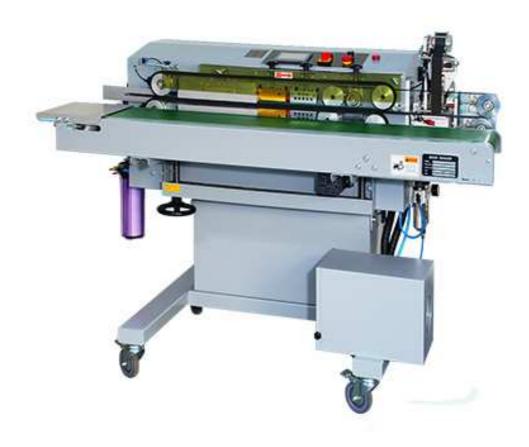

#### MODEL: SY-M903V

- 1. Applications for food, chemicals and hardware parts
- 2. Packing materials: any heat sealable material.
- 3. Distance from content to be packed to the bag opening should be over 50mm at least.
- 4. Sealing head can be tilted 0~15° degree forward.
- 5. The bag is sealed with air extracted to reduce the volume of bag.
- 6. Air extracting device: 380W

## Specifications:

| Power                            | 1800W                                                                                                 |
|----------------------------------|-------------------------------------------------------------------------------------------------------|
| Packing speed                    | 0~10 m/minute (adjustable)                                                                            |
| Power supply                     | AC100V/110V, AC200V/220V/240V, single phase 50/60HZ                                                   |
| Conveying direction              | From left to right                                                                                    |
| Conveyor width                   | 200mm                                                                                                 |
| Bag size                         | Within 300mm Long 300mm Wide                                                                          |
| Temperature range                | 50°C~300°C                                                                                            |
| Heating power                    | 600W×2pcs                                                                                             |
| Conveyor height adjustable range | 90mm                                                                                                  |
| Conveyor load weight             | 5 Kg                                                                                                  |
| Sealing width                    | 5mm (applicable to PE, PP) or10mm, either one                                                         |
| Packing material thickness       | 0.06-0.5mm (double-layer thickness)                                                                   |
| Machine size                     | 1650*720*1070 (mm)                                                                                    |
| Packing size                     | 1750*820*1180 (mm)                                                                                    |
| Packing function                 | Sealing + air extracting                                                                              |
| N.W、G.W                          | 165、265 (kg)                                                                                          |
| Remark                           | For the standard specifications described above, we reserve the right to change without prior notice. |