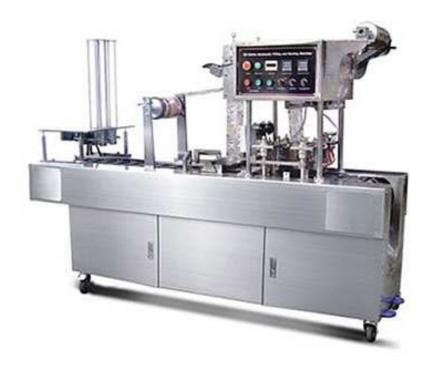

## Automatically Seal Cut Fill Machine BG32A

## **Specifications**

- 1. We are profession in Packing Machine Area
- 2. Fast delivery and good service
- 3. Have CE guarantee quality

KUNBA series of filling machine widely used in filling and sealing various kinds of plastic cup for liquid. It can automatically finish the process of filling, sealing, film cutting, coding, printing, sterilizing in ultraviolet. And Automatic fill -seal-cut machine can automatically fill and seal at high speed from cup sending, filling, sealing, photoelectric prod dreading to cutting and discharge.