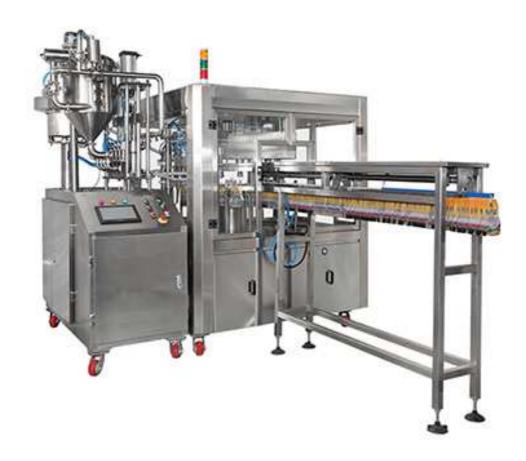

## Automatic Stand-up Spout Pouch Filling Capping Machine HNXG-8

This machine is suitable for filling and capping spout pouch with liquid such as jelly, soy milk, milk, yogurt, pure water, fruit juice, ice cream, edible oil, seasoning, washing liquid, etc.

## **Features**

- 1. The machine adopt human-machine touch interface and PLC controlling system can operate easily and intuitively.
- 2. Automatic filling, accurate quota, no spillage, no leakage. According to customer's need, we can customize different filling quantity.
- 3. Automatic cap-falling device is highly effective and stable. Automatic cap-turning device is with automatic slipping function, it can turn the cap to proper tightness.
- 4. The main body and all parts having contacted with food are made of stainless steel, ensuring the healthy food and cleanness of the machine.
- 5. We configured the dust cover for dirt-proof in the production process, ensuring cleanliness.