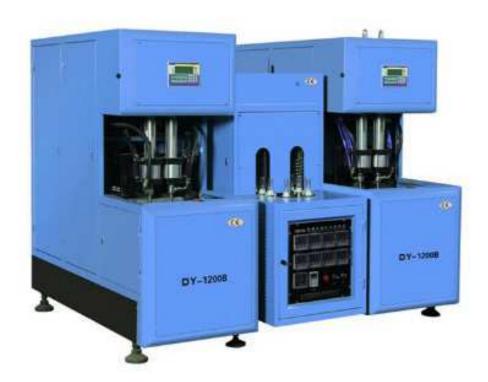

## Semi-Auto Blowing Machine DY-1200B

DY-1200B semiautomatic bottle blow molding machine is suitable for producing PET plastic containers and bottles 10-2000ml.

It is widely used to produce the carbonated bottle, mineral water, carbonated drink bottle, pesticide bottle oil bottle cosmetics, wide-mouth bottle etc.