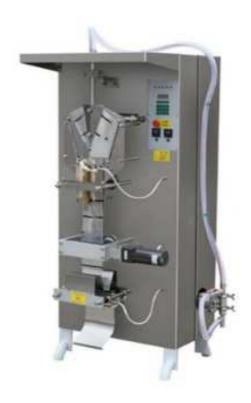

## SP-1000 Compound Film Liquid Packing Machine

This machine is widely used in the packaging of milk, soy milk, soy sauce, vinegar, rice wine and various liquids, the entire packaging process: film sterilization, bag making, printing date, filling, sealing, cutting, counting can be completed at one time. Sealing temperature can be controlled automatically. The package is exquisite and smooth, with a stainless steel structure that meets the hygienic requirements.

## **Technical Parameters:**

| Model             | SP-1000          |  |
|-------------------|------------------|--|
| Bag length        | 50-250           |  |
| Made of bag width | 40-175           |  |
| Film width        | 100-380          |  |
| Packing capacity  | 200-1000         |  |
| Packing speed     | 1100-1300 bags/h |  |
| Power             | 2.5Kw            |  |
| Dimensions        | 1050×850×2050mm  |  |
| Total weight      | 380Kg            |  |