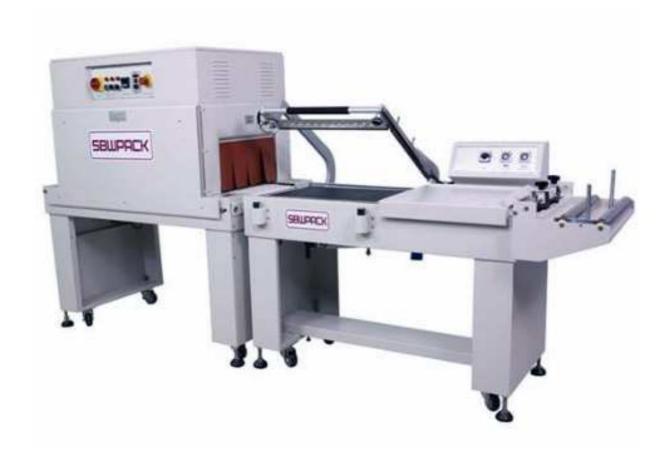

## Semi-Auto Sealing & Shrinking Combination Packagers FL-5545T+SM-4525-C-28"

## Features:

If you are looking for a very rugged shrink system for all types of packages, this combo is the way to go

Easy portability provides the ability to move the unit to where the job is most efficiently run and easy out of the way storage during down time

With its tall 8" tunnel height, it can take a wide range of sizes.

## Scope:

- If you are looking for a very rugged shrink system for all types of packages, this combo is the way to go
- Easy portability provides the ability to move the unit to where the job is most efficiently run and easy out of the way storage during down time
- With its tall 8" tunnel height, it can take a wide range of sizes.