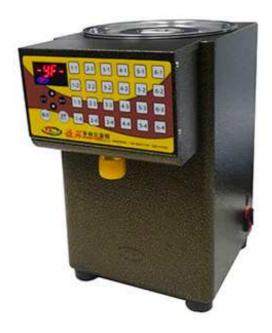

## Liquid Filling Machine-ET-9EA (Baked Painting)

## Features:

- 1. The Most Popular Table type model.
- 2. Small machine size, light weight, and Low Cost investment.
- 3. User Friendly operational interface, controlled by microcomputer.
- 4. Speed and Capacity adjustable for quantitative filling.
- 5. Easy for Cleaning and maintenance.
- 6. Microcomputer program can be reset for different flowing.

## **Specification:**

| Model            | ET-9EA          |  |
|------------------|-----------------|--|
| Machine size(mm) | 260x360x410     |  |
| Power(V)         | 110/220V (300W) |  |
| Weight(kg)       | 9               |  |
| Capacity(c.c)    | 8500            |  |
| Appearance       | Baked painting  |  |
| No.of Button     | 24 Button       |  |