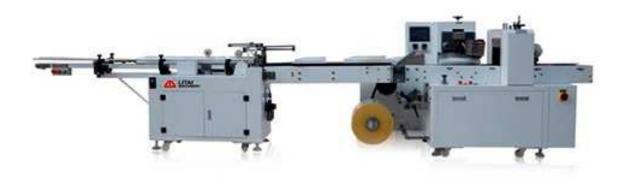

## Paper Cup Packing Machine TL-1000

This machine of Paper Cup Packing Machine is applied in counting, packing and sealing different sizes of cups automatically. It adopts photo electricity to count, controlled by microcomputer system, easy to operate, fast speed, and high efficiency.