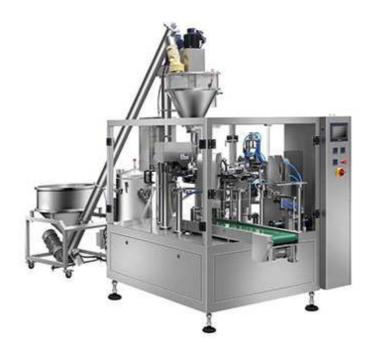

## Food Industry Packaging ND-PB200PO

ND-BP200PO rotary packing line mainly installs rotary packing machine, screw filler and screw conveyor, suitable for packing all kinds of powder, such as milk powder, coffee, spices, additives etc...

## **Features**

- 1. Wide range of pouches: all kinds of pre-made pouches such as flat and stand-up pouches (with/without zip).
- 2. Easy to operate: PLC and color panel, fault indication on the panel.
- 3. Easy to adjust: Only needs 10 minutes to suitable for different pouches.
- 4. Frequency control: speed can be adjusted by frequency conversion within the range.
- 5. No pouch/incorrect pouch opening-no fill-no seal, machine alarm.
- 6. Machine alarm and stop when the inadequate air pressure.
- 7. Hygienic construction, the product contact parts are adopted sus304 stainless steel.
- 8. Imported engineering plastic bearings, no need to oil, no contamination.
- 9. Oil-free vacuum pump, avoid the pollution of the production environmental.
- 10. The machine clamp and clamp body use 304 stainless steel.

## **Technical Parameters**

| Model              | ND-PB200PO                                                        |
|--------------------|-------------------------------------------------------------------|
| Packing Speed      | 15-50bags/min (Depended on the product and filling weight)        |
| Bag Size           | W:100-200mm L:150-300mm                                           |
| Filling Range      | 5-1500g                                                           |
| Total Power        | 3.85kw                                                            |
| Bag Types          | All kinds of compound bags, such as flat bag, 3-side sealing bag, |
|                    | 4-side sealing bag, zipper bag, standup bag etc                   |
| Overall Dimensions | 4200*1800*2400mm                                                  |