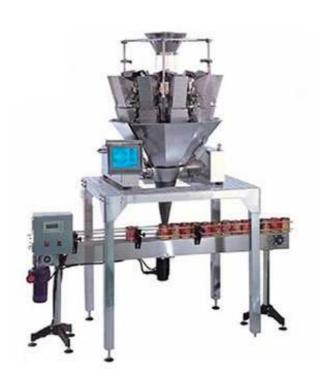

## **Nuts Jar Filling Machine**

This machine is a special design for the filling of snacks dry nuts into the jars. It adopt a 10 chambers automatic electric scale which is able to dosing the nuts at extremely precise level, and the PLC and HMI control system makes it easy, direct and automatic in operating. It is your best dry nuts filling solution.

## Features:

- PLC & HMI control system have applied on this machine, you may easily adjust your producing parameters on the touching screen.
- Designed at IP65 hygienic level, all parts are made of SUS 304 stainless steel, and easy for cleaning and maintenance.
- Automatic processing monitoring, you may monitor the processing status, producing speed and production counting.