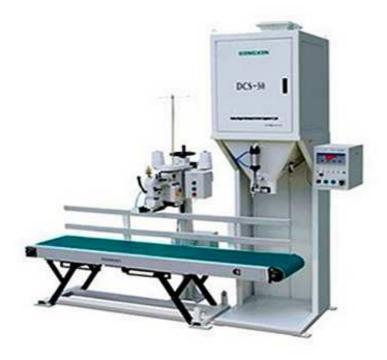

## **RiceCorn Granule Filling Machine DCS-25**

The quantitative packing of granule material in rice, seed, feed, sugar, chemical industry etc.

1. The new type of dual - meter high accuracy, stable performance, can display the cumulative weight, the number of packages, the operation is more simple and quick.

2. Adaptive software, which has the functions of automatic setting of control parameters, automatic correction of fall, super error alarm and fault self-diagnosis.

3. Wide range, high accuracy, with the table can be lifted and the transmission of the transmission of a charter, a machine more efficient.

4. Imported sensor, pneumatic actuator, reliable, simple maintenance, no pollution.

5. Chassis adopts advanced plastic spraying technology, and material contact parts use the imported stainless steel material, high health standards, anti-corrosion, equipment use and long service life.

6. Automatic sewing, automatic disconnection, automatic code, conveyor automatic lift function.