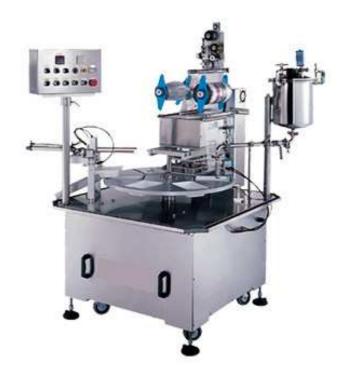

## Automatic Rotary Cup filling & Sealing GL-12301A

#### **Applications:**

Designed for packaging picnic box, frozen fresh food and leisured food....etc

#### Features:

- 1. Suitable for filling and sealing square box
- 2. Rotary type filling and sealing
- 3. The machine requires an air compressor
- 4. Stainless steel sealing knife
- 5. Equipped with waste film rewinding shaft
- 6.In case of empty box, the machine does not perform filling and sealing motions
- 7. Employ timer for controlling filling time
- 8. One box sealing at a time
- 9. Manual box placing
- 10. Employ PLC control for added convenience of operation.

### **Specifications:**

| Cup Capacity      | Depends on customer's required  |
|-------------------|---------------------------------|
| Production Rate   | 900 cups/ hour                  |
| Air consumption   | 90 L / min                      |
| Power Source      | 220V, 60Hz, singel, phase,1200W |
| Machine Dimension | L1300*W1300*H1800mm             |
| Net Weight        | 150 kgs                         |
| Gross Weight      | 250 kgs                         |