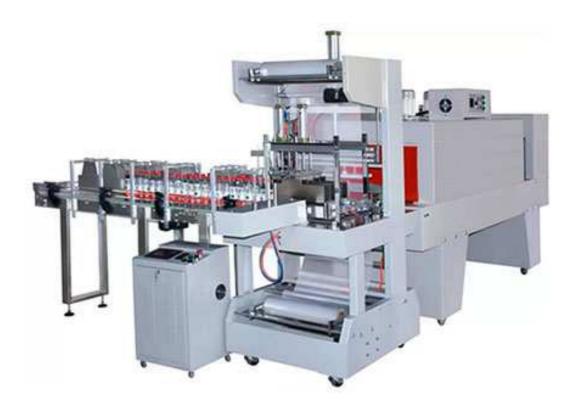

## Semi - Auto Film Shrink Packaging Machine

Wapper Around Packer is mainly used for beverage, beer, food and medical industry for glass bottles, PET bottles and zip-top cans packaging.

This machine is suitable for wrapping mineral water, bottles, beer, soft drink or boxes with tray or without tray. It is designed to work together with BSE Series PE-film or BS Series shrink tunnel. It uses the PE, POF, PP, PVC etc as packing material, mainly PE film. The wrapped object is pushed into shrink tunnel automatically one by one. High-quality pneumatic elements make machine work stably for long time.