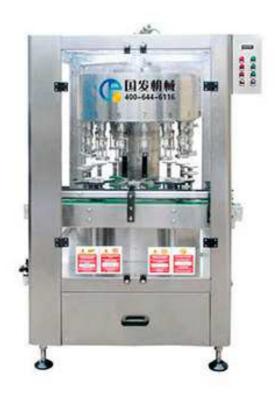

## GFGFP-series Automatic Wine Filling Line

This machine is applicable to wine, white wine, juice, rice wine, soy sauce and vinegar, which can finish bottle filling with same level automatically.

- ♦ Low vacuum filling: avoid the foaming and leaking; and if there is defects in the bottle, filling will not be started
- ◆ Spraying filling: Liquid flows down along the sides of the bottles to ensure the filling quality
- ♦ No bottle broken: bottle holding devices can flexibly adjust bottle location, avoiding any possible bottle damage or even machine damage
- ◆ Long service life and easy maintenance

## **Product performance:**

| Model    | Head number | Capability | Accuracy | Power | Dimensions     |
|----------|-------------|------------|----------|-------|----------------|
|          |             | (b/h)      | (mm)     | (KW)  | (mm)           |
| GFGFP-12 | 12          | 3000       | ±1.5mm   | 1.12  | 1045*985*2200  |
| GFGFP-18 | 18          | 4500       | ±1.5mm   | 1.12  | 1500*1600*2200 |
| GFGFP-24 | 24          | 6000       | ±1.5mm   | 1.85  | 1900*1900*2200 |
| GFGFP-30 | 30          | 8000       | ±1.5mm   | 2.5   | 2100*2170*2200 |
| GFGFP-36 | 36          | 10000      | ±1.5mm   | 3     | 2500*2350*2200 |
| GFGFP-40 | 40          | 12000      | ±1.5mm   | 3.7   | 2500*2500*2200 |
| GFGFP-48 | 48          | 14000      | ±1.5mm   | 6     | 2800*2900*2200 |