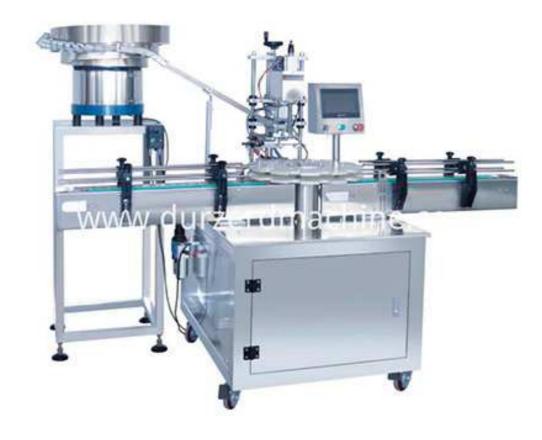

## Automatic Rotary Round Bottle Capping Machine

Capping Machine specially designs a Rotary Capping Machine according to different materials and bottle specifications. It is equipped with different feeding mechanisms, such as Granule Z Type Elevator and pump filling. It can realize the filling and packaging of granule, liquid and powder. Rotary capping machine is widely used in pesticide, grease, food, beverage, chemical, grease, pharmaceutical and other industries. The price is favorable, the space is saved and the operation is convenient. It is suitable for different size bottle caps and bottles. The screwing power and speed of Automatic Bottle Capper are adjustable.